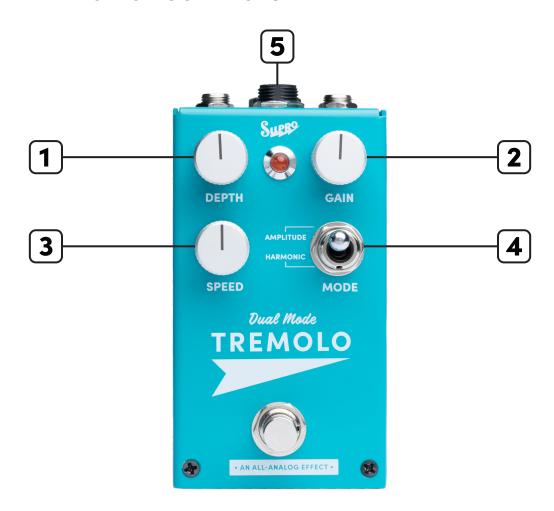

# 2. EXPLANATION OF CONTROLS

**Depth:** Sets the overall intensity of the tremolo effect.

(Continued on next page)

- **Gain:** Sets the amount of "preamp" gain in the pedal. As you turn the gain up, the "power amp" circuit will gradually be pushed into overdrive. This control gives you a wide range of sounds from clean with slight magnetic coloration to the signature Supro power-tube overdrive. As the gain level is increased, the output level is automatically compensated in order to maintain consistent signal level. This allows the musician to use the Gain control to alter the texture of the modulation effects without an unwanted increase in audio output level.
- **3 Speed:** Sets the rate of modulation.
- Amplitude / Harmonic: Selects one of two distinctly different modulation effects. Amplitude mode provides the traditional power tube tremolo sounds found in the vintage Supro amps from the 40's. Harmonic mode features a pair of crossfading filters to recreate the uniquely psychedelic tones of amps from the early 60's.
- **Expression Jack:** Accepts a 1/4" TRS cable from a standard expression pedal. This controls the Speed of the modulation. The on-board Speed control will set the maximum range of the expression pedal.